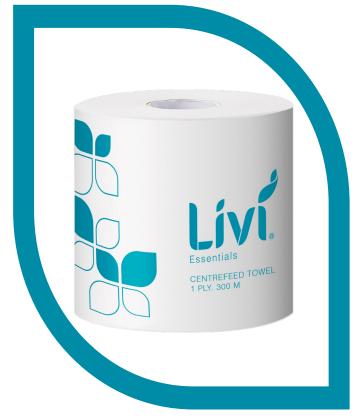

### Livi Essentials Centrefeed Hand Towel Roll 1 Ply 300m Bale

# Livi Essentials Centrefeed Hand Towel Roll 1 Ply 300m

#### **SPECIFICATIONS\***

| Ply                | 1     |
|--------------------|-------|
| Sheet Width        | 190mm |
| Roll Length        | 300m  |
| Rolls/Carton       | 4     |
| Cartons per Layer  | 9     |
| Cartons per Pallet | 63    |